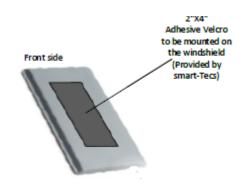

- The area you will be mounting the tag on the windshield will need to be cleaned with a 50/50 mixture of alcohol and water before adhering the Velcro.
- Tags must be installed at least 4 inches away from any other RFID tags (i.e. toll tags).
- The tag must be as parallel as possible to the RFID reader and in line of sight.
- The tags should be mounted on the center of the windshield roughly 5-6 inches above the center dashboard. .
- The tag should be on the flattest part of the windshield facing towards the reader creating as much of a parallel relationship between the tag and reader as possible.
- Velcro mount will be provided by smart-Tecs. The Classic tag will have instructions to face the correct side towards the reader when in the holder.

## **Considerations:**

- Handle tags with care
  - These tags are designed for the interior of the windshield, take care to not expose them to water.
- Adherence of the tags to the windshield
  Smart-Tecs will provide a Velcro mount for the tags in this location.
- Important information
  - Make sure tags are facing the correct direction and the orientation is vertical. See below image.